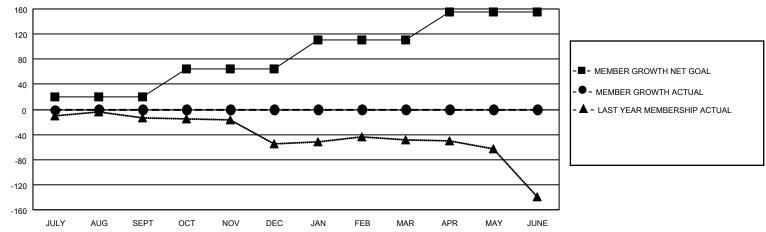

## District 19 C

| Clubs         |               |             |               | Members               |                         |                         |                                                    |  |
|---------------|---------------|-------------|---------------|-----------------------|-------------------------|-------------------------|----------------------------------------------------|--|
|               | RESULTS FOR   | R 2020-2021 |               | RESULTS FOR 2020-2021 |                         |                         |                                                    |  |
| QUARTER       | NEW CLUB GOAL | NEW CLUBS   | DROPPED CLUBS | QUARTER MEM           | MBER GROWTH NET<br>GOAL | MEMBER GROWTH<br>ACTUAL | DROPPED<br>MEMBERS ACTUAL<br>(including transfers) |  |
| JULY/AUG/SEPT | 0             | 0           | 0             | JULY/AUG/SEPT         | 20                      | 13                      | 11                                                 |  |
| OCT/NOV/DEC   | 0             | 0           | 0             | OCT/NOV/DEC           | 45                      | 0                       | 0                                                  |  |
| JAN/FEB/MAR   | 1             | 0           | 0             | JAN/FEB/MAR           | 45                      | 0                       | 0                                                  |  |
| APR/MAY/JUNE  | 0             | 0           | 0             | APR/MAY/JUNE          | 45                      | 0                       | 0                                                  |  |

#### GOALS AND ACTUAL MEMBERS CUMULATIVE

| DROPPED CLUBS: 0 |    | 8 CLUBS OF 43 ADDED 1 OR MORE<br>NEW MEMBERS | GENDER DISTRIBUTION  MALE 684 (54.85%) |                  |     |
|------------------|----|----------------------------------------------|----------------------------------------|------------------|-----|
| DROPPED MEMBERS  |    |                                              | FEMALE                                 | 563 (45.15%)     |     |
| DECEASED         | 1  | CLICK HERE FOR CUMULATIVE                    | TOTAL FAMILY UNIT MEMBERS              |                  | 378 |
| CLUB CANCELLED   | 0  | MEMBERSHIP DATA                              |                                        | 2 22/1/20 1/4/ 5 | 197 |
| OTHER 10         |    |                                              | FAMILY MEMBERS PAYING HALF DUES        |                  | 197 |
| TOTAL            | 11 |                                              |                                        |                  |     |